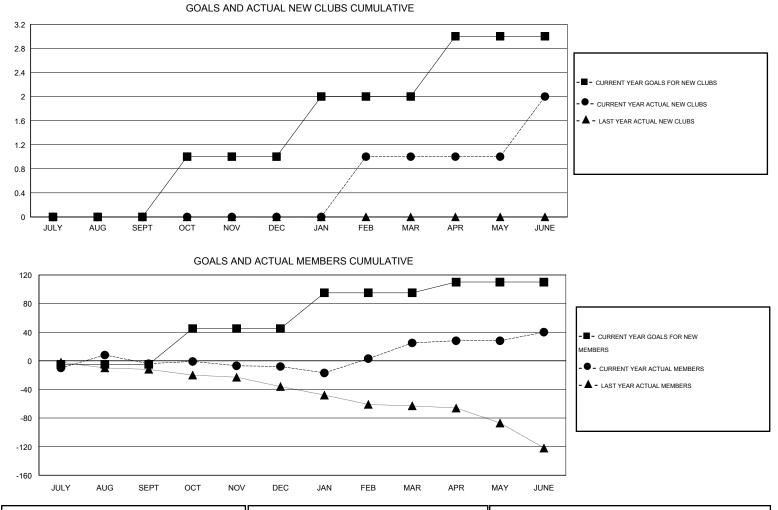

## Gary Wong

| GMT: Gar              | y Wong | LOCATION CALIFORNIA |           |                  |                       |               |                    | GMT CA 1                            |                    |                  |
|-----------------------|--------|---------------------|-----------|------------------|-----------------------|---------------|--------------------|-------------------------------------|--------------------|------------------|
| Clubs                 |        |                     |           |                  | Members               |               |                    |                                     |                    |                  |
| RESULTS FOR 2014-2015 |        |                     |           |                  | RESULTS FOR 2014-2015 |               |                    |                                     |                    |                  |
| QUARTER               |        | NEW CLUB<br>GOAL    | NEW CLUBS | DROPPED<br>CLUBS | NET<br>GAIN/LOSS      | QUARTER       | NEW MEMBER<br>GOAL | CHARTER AND<br>NEW MEMBERS<br>ADDED | DROPPED<br>MEMBERS | NET<br>GAIN/LOSS |
| JULY/AUG/SEP          | Т      | 0                   | 0         | 0                | 0                     | JULY/AUG/SEPT | -5                 | 45                                  | 49                 | -4               |
| OCT/NOV/DEC           |        | 1                   | 0         | 0                | 0                     | OCT/NOV/DEC   | 50                 | 22                                  | 26                 | -4               |
| JAN/FEB/MAR           |        | 1                   | 1         | 0                | 1                     | JAN/FEB/MAR   | 50                 | 62                                  | 29                 | 33               |
| APR/MAY/JUNE          | E      | 1                   | 1         | 0                | 1                     | APR/MAY/JUNE  | 15                 | 61                                  | 46                 | 15               |